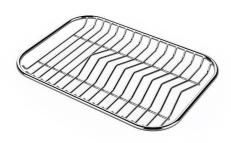

# **OPTIONAL ACCESSORIES**

HPDE Twin chopping board 8644 101

Stainless steel plate rack

8100 303 \* only in combination with the accessory 8644 101

Glass chopping board

8631 300

Graters kit with ring-holder and food collection tray